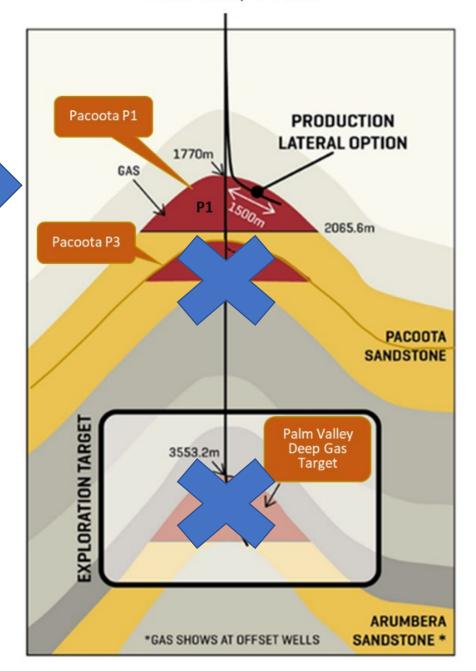

Australian operations



#### East Coast gas market



Source: 2023-33 ACCC forecast supply from 2P reserves and demand in the east coast, ACCC Gas inquiry 2017 - 2025: Interim (January 2022)

#### Palm Valley 12 Well

#### **Palm Valley Deep Target**



#### Palm Valley 12 Well

## Pacoota P3 side-track



#### Pacoota P1 side-track





# Enhancing production, reducing emissions

#### Mereenie Flare Gas Recovery Compressor

- Expected online April-2023
- Increase to sales gas by 0.7TJ/d (gross), and
- Reduces Scope 1
   emissions by up to 21kt
   CO2e- p.a. (gross)



#### Palm Valley 12, Pacoota P1 online [Nov-2022]

- Announced Flows of 11.8mmscf/d through the rig
- Testing and Tie-in continuing



#### Mereenie Re-completes & Potential Infill Wells

- JV expected to take FID this quarter on 6x recompletes to further improve production rates
- Operator reviewing plans for up to 3 further infill wells



#### Dingo Compression and Future Optimisation

- Design and procurement ongoing for in-field compression to enhance and maintain field capacity
- maintain field capacity

  Operator investigating plans
  for future