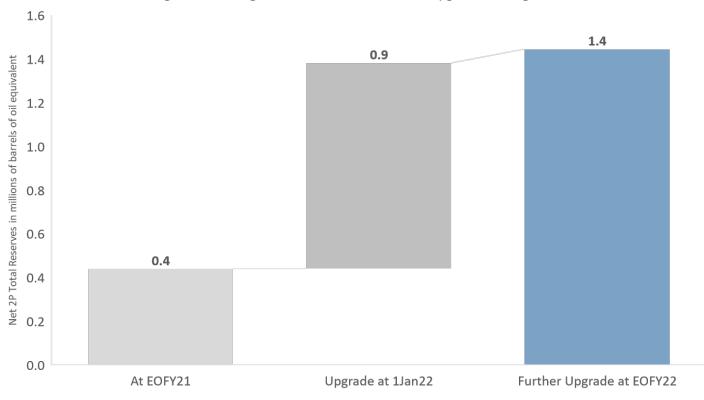

#### Field development plan now approved to drill up to 20 wells

Progressive Drilling at Mahato Delivers Reserves Upgrades Through FY22

The Mahato reserves noted on this slide are as reported in our 2021 Annual Report (see pages 12-13), announcement on 29 March 2022 and, for the new 2P Total, included in our 2022 Annual Report (see page 14-15).

As per our 2022 Annual Report, our net 1P Total reserves are 1.1mmboe as at 1 July 2022.

NZOG confirms that it knows of no reason for change to the reserves stated in our 2022 Annual Report. Please see the comprehensive reserves compliance statements included in that report.