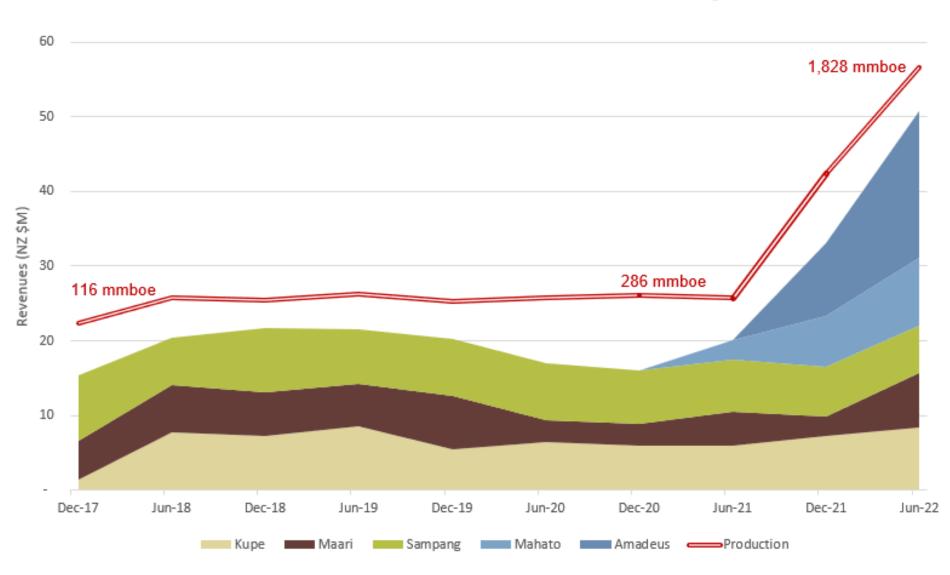

|     |     |     |     |     |
| Kupe                               | Kupe well F                                   |     |     |     | 'ID         |                            |     |     |     |     |     |
|                                    |                                               |     |     |     |             |                            |     |     |     |     |     |
| Mahato PSC                         | Development wells 10 production + 2 injection |     |     |     |             |                            |     |     |     |     |     |
| Sampang PSC                        |                                               |     |     | Pau | ıs Biru FID |                            |     |     |     |     |     |

#### Revenue & production growth





### Global Energy Sources



#### ESG matters to us



NEW ZEALAND OIL & GAS











Harnessing Plants Initiative

**DUNEDIN CURTAIN BANK** 

#### Carbon intensity reduction