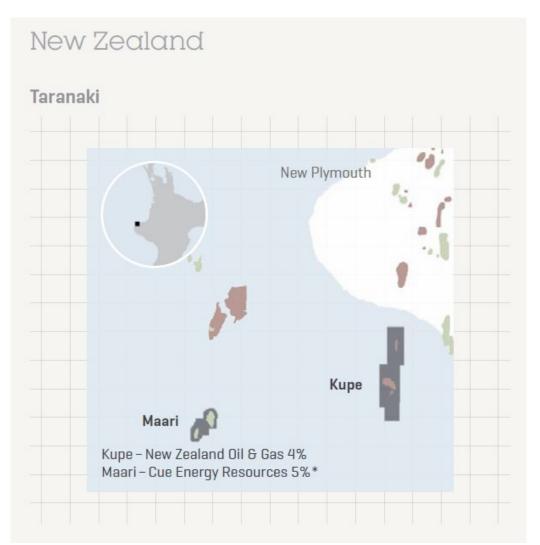

igating plans
  for future drilling opportunities
  and connections to increase
  field output



## Indonesian operations









#### Mahato Growth

#### Field development plan now approved to drill up to 20 wells

Progressive Drilling at Mahato Delivers Reserves Upgrades Through FY22



The Mahato reserves noted on this slide are as reported in our 2021 Annual Report (see pages 12-13), announcement on 29 March 2022 and, for the new 2P Total, included in our 2022 Annual Report (see page 14-15).

As per our 2022 Annual Report, our net 1P Total reserves are 1.1mmboe as at 1 July 2022.

NZOG confirms that it knows of no reason for change to the reserves stated in our 2022 Annual Report. Please see the comprehensive reserves compliance statements included in that report.

## NZ operations





## Exciting year ahead

| Expected Group activities for FY23 |                                               |     |     |     |             |                            |     |     |     |     |     |
|------------------------------------|-----------------------------------------------|-----|-----|-----|-------------|----------------------------|-----|-----|-----|-----|-----|
| Quarter                            | Q1                                            |     | Q2  |     |             | Q3                         |     |     | Q4  |     |     |
| Month                              | AUG                                           | SEP | OCT | NOV | DEC         | JAN                        | FEB | MAR | APR | MAY | JUN |
|                                    | PV-12 Well