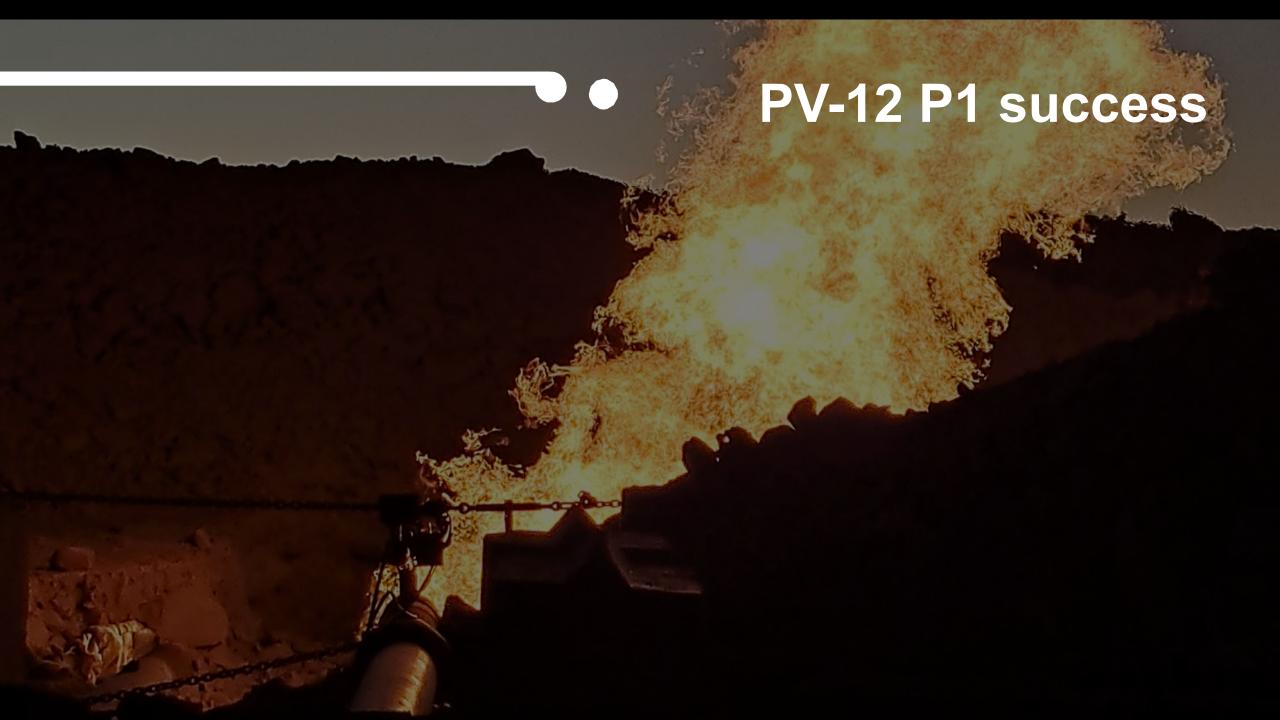

#### Palm Valley 12 Well

#### Palm Valley 12, Pacoota P1 online [Nov-2022]

- Announced Flows of 11.8mmscf/d through the rig
- Testing and Tie-in continuing