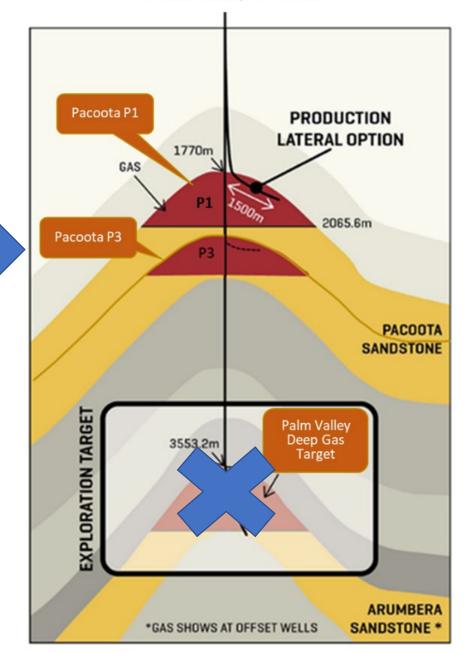

#### **Palm Valley Deep Target**

#### Palm Valley 12 Well

#### Pacoota P1 side-track