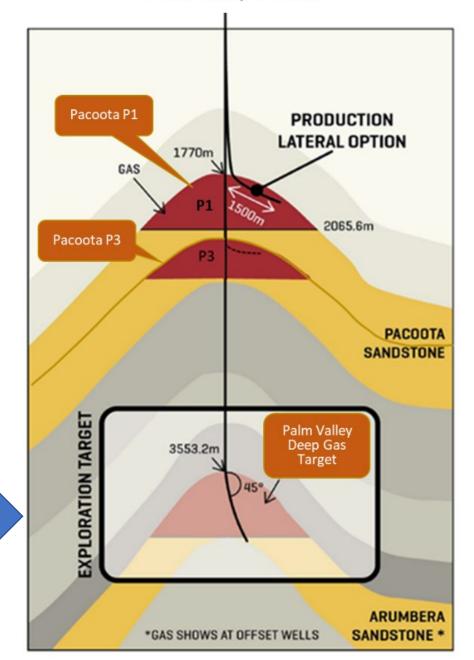

#### **Palm Valley Deep Target**

## Pacoota P3 side-track

#### Pacoota P1 side-track