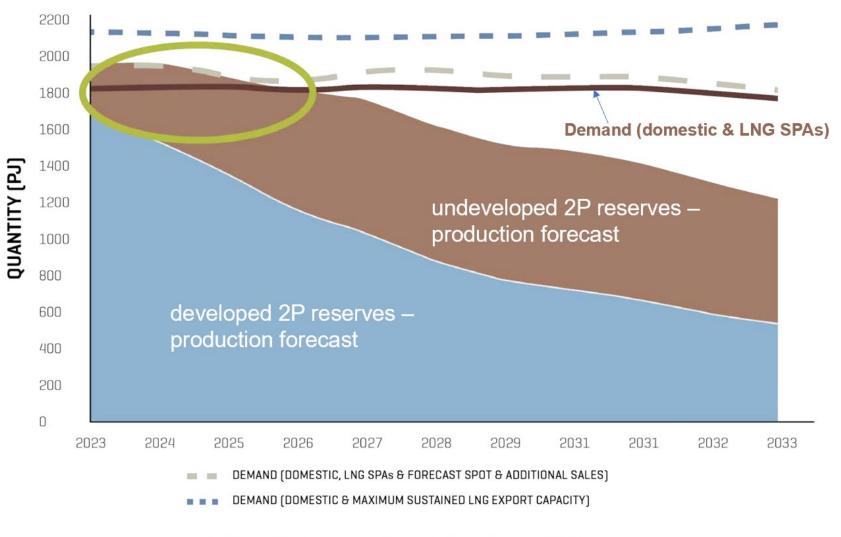

#### East Coast gas market

Source: 2023-33 ACCC forecast supply from 2P reserves and demand in the east coast, ACCC Gas inquiry 2017 - 2025: Interim (January 2022)