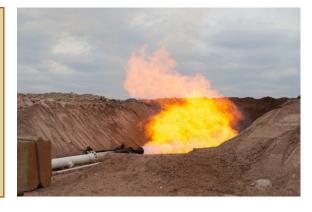

#### Mereenie Flare Gas Recovery Compressor

- Expected online April-2023
- Increase to sales gas by 0.7TJ/d (gross), and
- Reduces Scope 1
   emissions by up to 21kt
   CO2e- p.a. (gross)