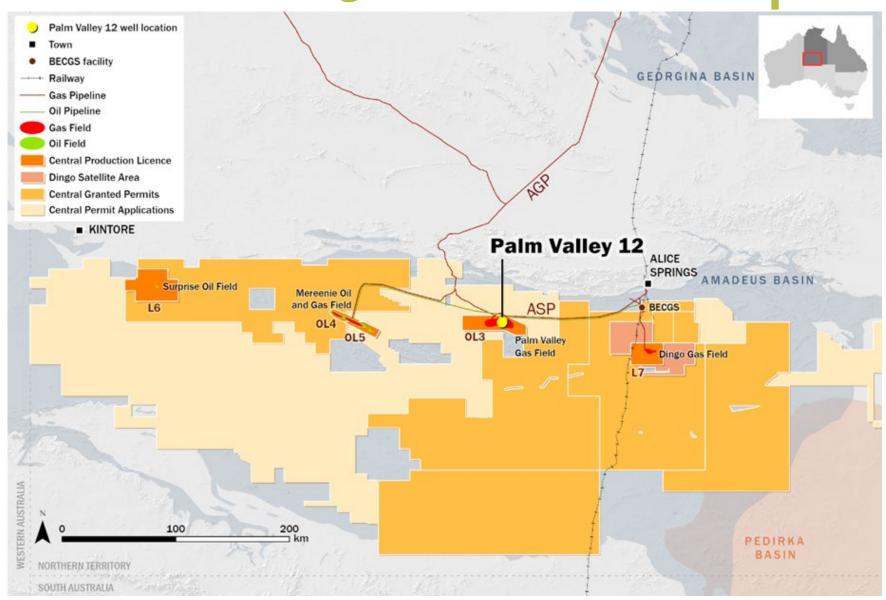

Australian operations



#### East Coast gas market



Source: 2023-33 ACCC forecast supply from 2P reserves and demand in the east coast, ACCC Gas inquiry 2017 - 2025: Interim (January 2022)

#### Palm Valley 12 Well

#### **Palm Valley Deep Target**



#### Palm Valley 12 Well

## Pacoota P3 side-track



#### Pacoota P1 side-track





# Enhancing production, reducing emissions

#### Mereenie Flare Gas Recovery Compressor

- Expected online April-2023
- Increase to sales gas by 0.7TJ/d (gross), and
- Reduces Scope 1
   emissions by up to 21kt
   CO2e- p.a. (gross)



#### Palm Valley 12, Pacoota P1 online [Nov-2022]

- Announced Flows of 11.8mmscf/d through the rig
- Testing and Tie-in continuing



#### Mereenie Re-completes & Potential Infill Wells

- JV expected to take FID this quarter on 6x recompletes t